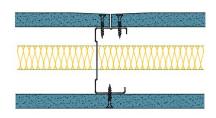

## 70-B-54(25) - SPEEDLINE System Data Sheet - Version V1 (24-10-23)

SPEEDLINE 70mm 'C' Stud Partition @600mm Ctrs, with BG Gyproc 15mm SoundBloc each side, 25mm APR

## System Performance Breakdown

Fire Resistance: BS476 Part 22:1987: Test Ref & Date or Applied Ref & Report: Max Height: Thickness: Duty Grade: BS 5234: Part 2:1992: Sound Insulation:

30/30 Minutes (Integrity/Insulation). BTC 17439F - BRE Report P102396-1011A **Refer to Speedline Specification Clause** 102 mm. (At Base Track, Excluding Finishes) Heavy - Annexes A-F 46 R<sub>w</sub>dB, Date Tested or Assessed Against - 14/07/2011