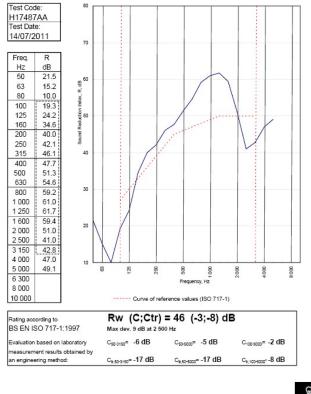

## System Performance Breakdown

Fire Resistance: BS476 Part 22:1987: Test Ref & Date or Applied Ref & Report: Max Height: Thickness: Duty Grade: BS 5234: Part 2:1992: Sound Insulation:

30/30 Minutes (Integrity/Insulation). BTC 17439F - BRE Report P102396-1011A **Refer to Speedline Specification Clause** 102 mm. (At Base Track, Excluding Finishes) Heavy - Annexes A-F 46 R<sub>w</sub>dB, Date Tested or Assessed Against - 14/07/2011